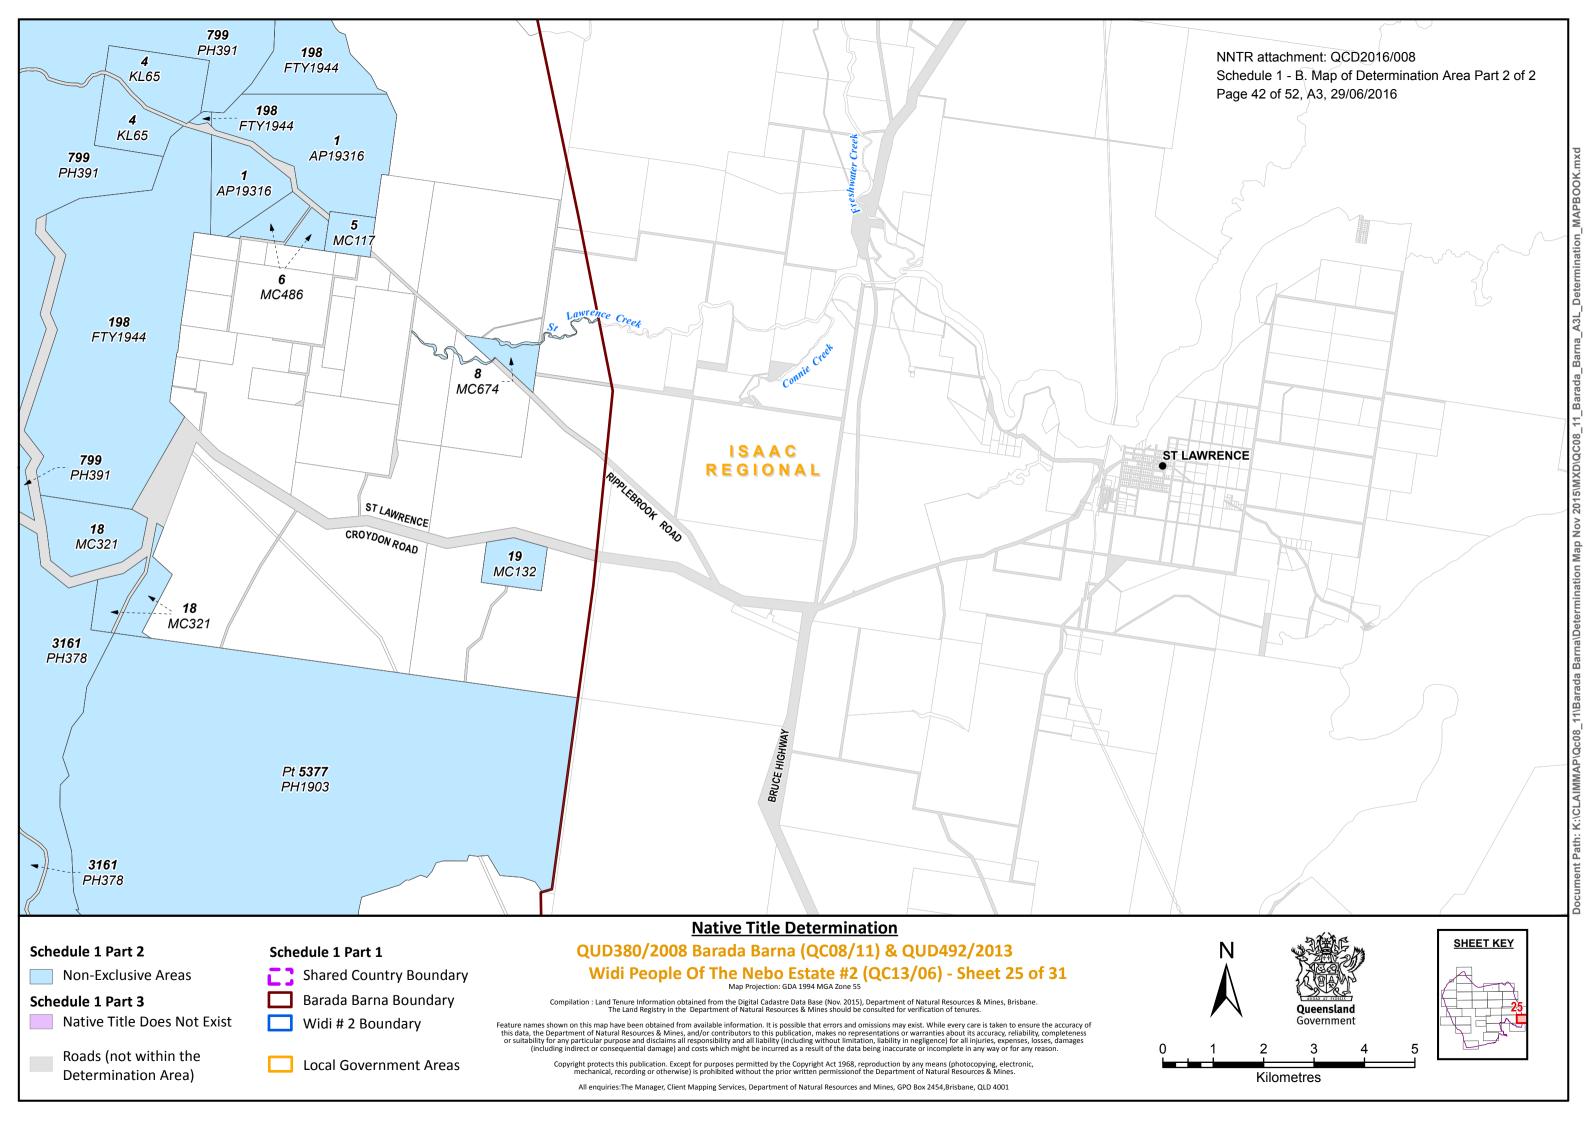

# Native Title Determination QUD380/2008 Barada Barna (QC08/11) & QUD492/2013 Widi People Of The Nebo Estate #2 (QC13/06) - Sheet 21 of 31 Map Projection: GDA 1994 MGA Zone 55

Compilation : Land Tenure Information obtained from the Digital Cadastre Data Base (Nov. 2015), Department of Natural Resources & Mines, Brisbane. The Land Registry in the Department of Natural Resources & Mines should be consulted for verification of tenures.

Feature names shown on this map have been obtained from available information. It is possible that errors and omissions may exist. While every care is taken to ensure the accuracy of this data, the Department of Natural Resources & Mines, and/or contributors to this publication, makes no representations or warranties about its accuracy, reliability, completeness or suitability for any particular purpose and disclaims all responsibility and all liability (including without limitation, liability in negligence) for all injuries, expenses, losses, damages (including indirect or consequential damage) and costs which might be incurred as a result of the data being inaccurate or incomplete in any way or for any reason.

Copyright protects this publication. Except for purposes permitted by the Copyright Act 1968, reproduction by any means (photocopying, electronic, mechanical, recording or otherwise) is prohibited without the prior written permissionof the Department of Natural Resources & Mines.

All enquiries: The Manager, Client Mapping Services, Department of Natural Resources and Mines, GPO Box 2454, Brisbane, QLD 4001

Kilometres