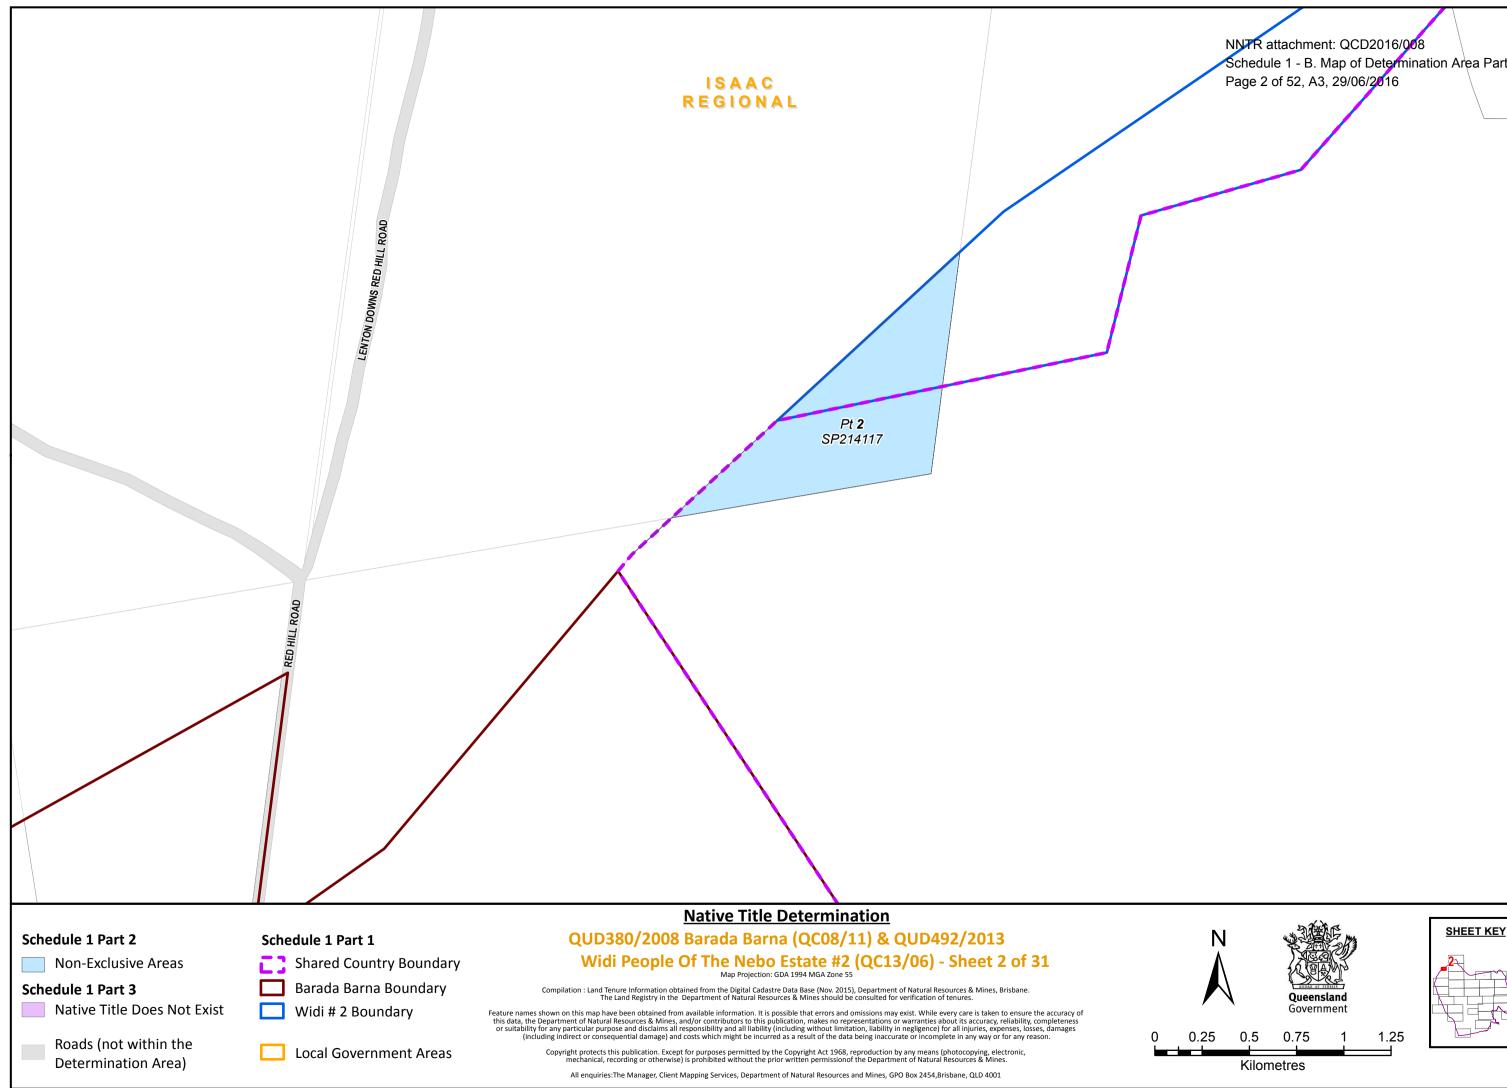

# Schedule 1 - B. Map of Determination Area Part 2 of 2

| ISAAC<br>REGIONAL | FEAK DOWNS KA |  |
|-------------------|---------------|--|
|                   |               |  |
|                   |               |  |

#### Schedule 1 Part 2

Schedule 1 Part 3

# Non-Exclusive Areas

Roads (not within the

Determination Area)

Native Title Does Not Exist

# Schedule 1 Part 1

**C** Shared Country Boundary

Barada Barna Boundary

🔲 Widi # 2 Boundary

Local Government Areas

# Native Title Determination QUD380/2008 Barada Barna (QC08/11) & QUD492/2013 Widi People Of The Nebo Estate #2 (QC13/06) - Sheet 21 of 31 Map Projection: GDA 1994 MGA Zone 55

Compilation : Land Tenure Information obtained from the Digital Cadastre Data Base (Nov. 2015), Department of Natural Resources & Mines, Brisbane. The Land Registry in the Department of Natural Resources & Mines should be consulted for verification of tenures.