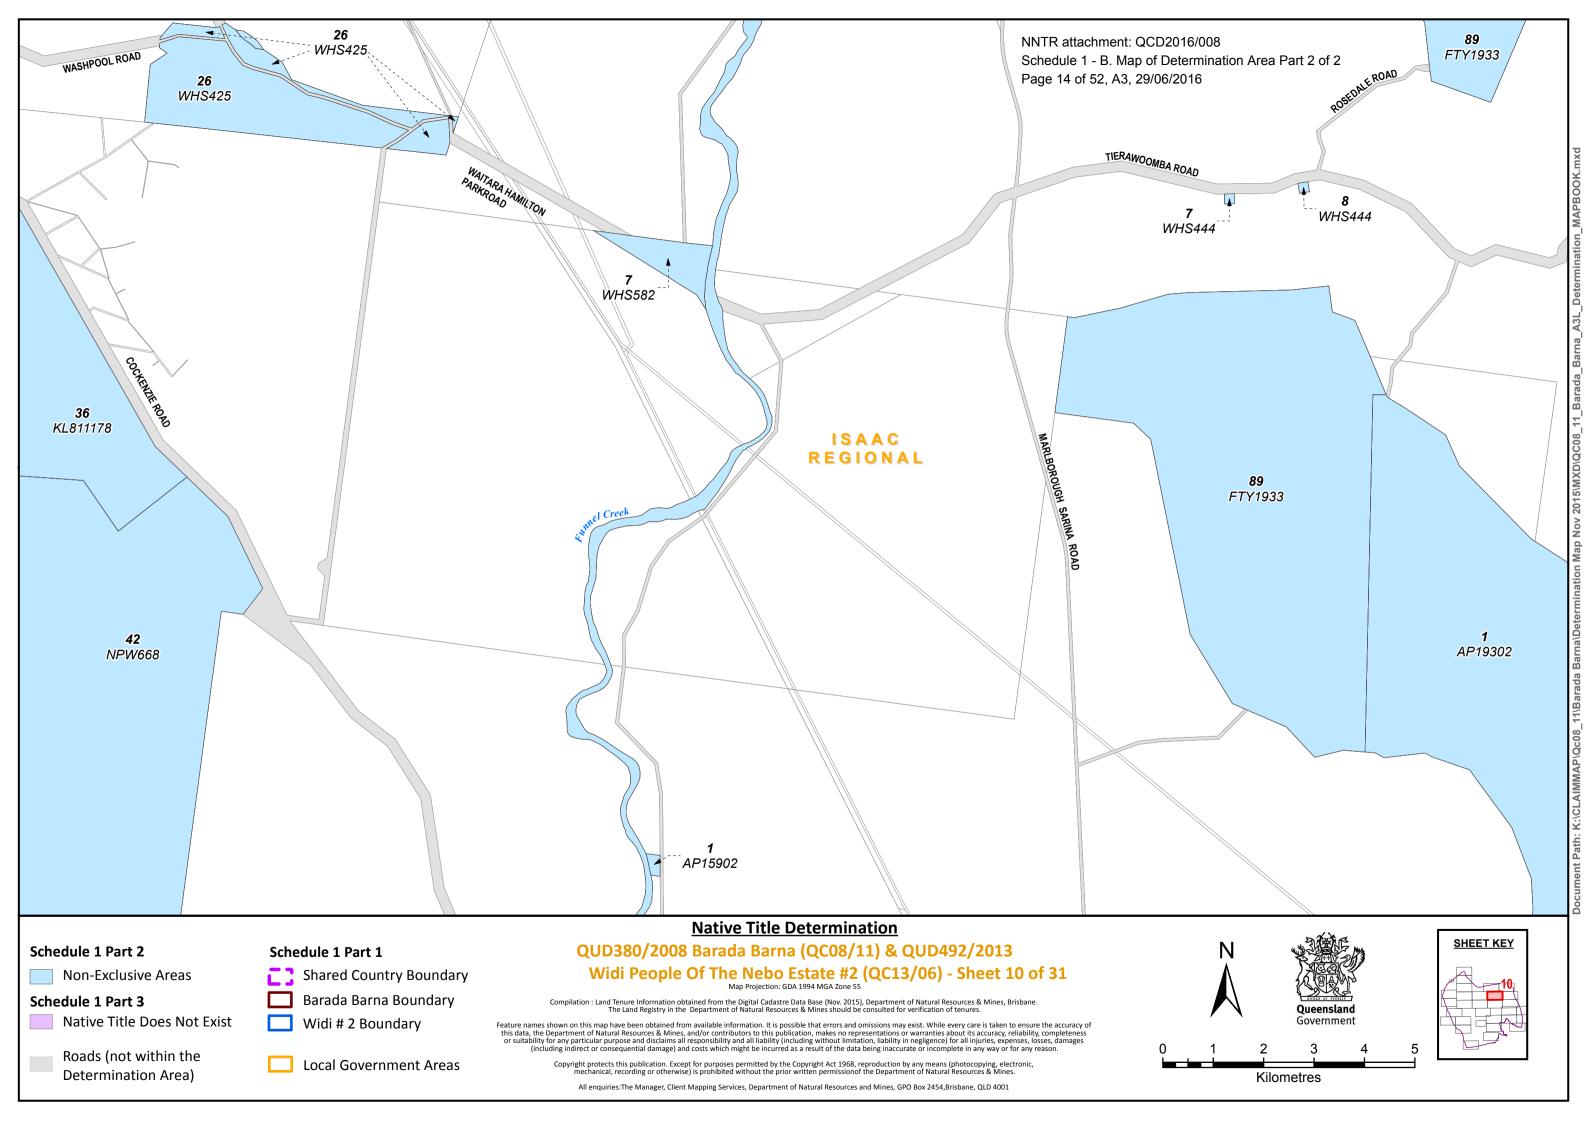

# Native Title Determination QUD380/2008 Barada Barna (QC08/11) & QUD492/2013 Widi People Of The Nebo Estate #2 (QC13/06) - Sheet 21 of 31 Map Projection: GDA 1994 MGA Zone 55

Compilation : Land Tenure Information obtained from the Digital Cadastre Data Base (Nov. 2015), Department of Natural Resources & Mines, Brisbane. The Land Registry in the Department of Natural Resources & Mines should be consulted for verification of tenures.

Feature names shown on this map have been obtained from available information. It is possible that errors and omissions may exist. While every care is taken to ensure the accuracy of this data, the Department of Natural Resources & Mines, and/or contributors to this publication, makes no representations or warranties about its accuracy, reliability, completeness or suitability for any particular purpose and disclaims all responsibility and all liability (including without limitation, liability in negligence) for all injuries, expenses, losses, damages (including indirect or consequential damage) and costs which might be incurred as a result of the data being inaccurate or incomplete in any way or for any reason.

All enquiries: The Manager, Client Mapping Services, Department of Natural Resources and Mines, GPO Box 2454, Brisbane, QLD 4001

Kilometres