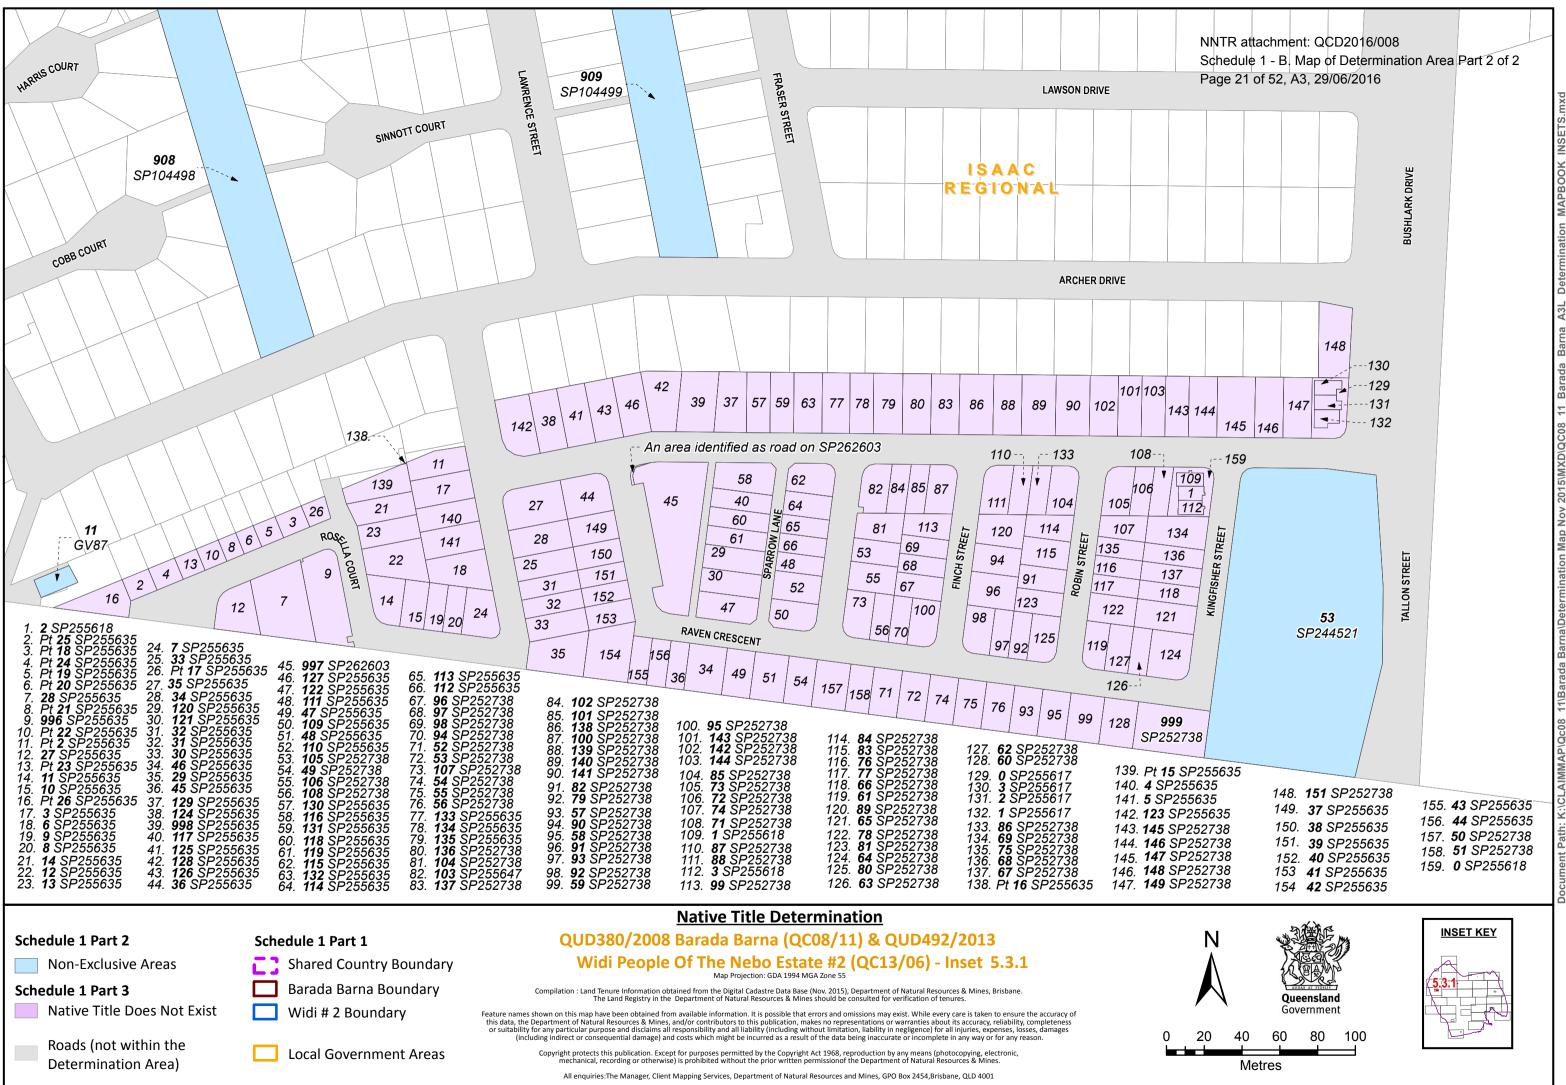

# Schedule 1 - B. Map of Determination Area Part 2 of 2

| ISAAC<br>REGIONAL | FEAK DOWNS KA |  |
|-------------------|---------------|--|
|                   |               |  |
|                   |               |  |

#### Schedule 1 Part 2

Schedule 1 Part 3

# Non-Exclusive Areas

Roads (not within the

Determination Area)

Native Title Does Not Exist

# Schedule 1 Part 1

**C** Shared Country Boundary

Barada Barna Boundary

🔲 Widi # 2 Boundary

Local Government Areas

# Native Title Determination QUD380/2008 Barada Barna (QC08/11) & QUD492/2013 Widi People Of The Nebo Estate #2 (QC13/06) - Sheet 21 of 31 Map Projection: GDA 1994 MGA Zone 55

Compilation : Land Tenure Information obtained from the Digital Cadastre Data Base (Nov. 2015), Department of Natural Resources & Mines, Brisbane. The Land Registry in the Department of Natural Resources & Mines should be consulted for verification of tenures.

Feature names shown on this map have been obtained from available information. It is possible that errors and omissions may exist. While every care is taken to ensure the accuracy of this data, the Department of Natural Resources & Mines, and/or contributors to this publication, makes no representations or warranties about its accuracy, reliability, completeness or suitability for any particular purpose and disclaims all responsibility and all liability (including without limitation, liability in negligence) for all injuries, expenses, losses, damages (including indirect or consequential damage) and costs which might be incurred as a result of the data being inaccurate or incomplete in any way or for any reason.