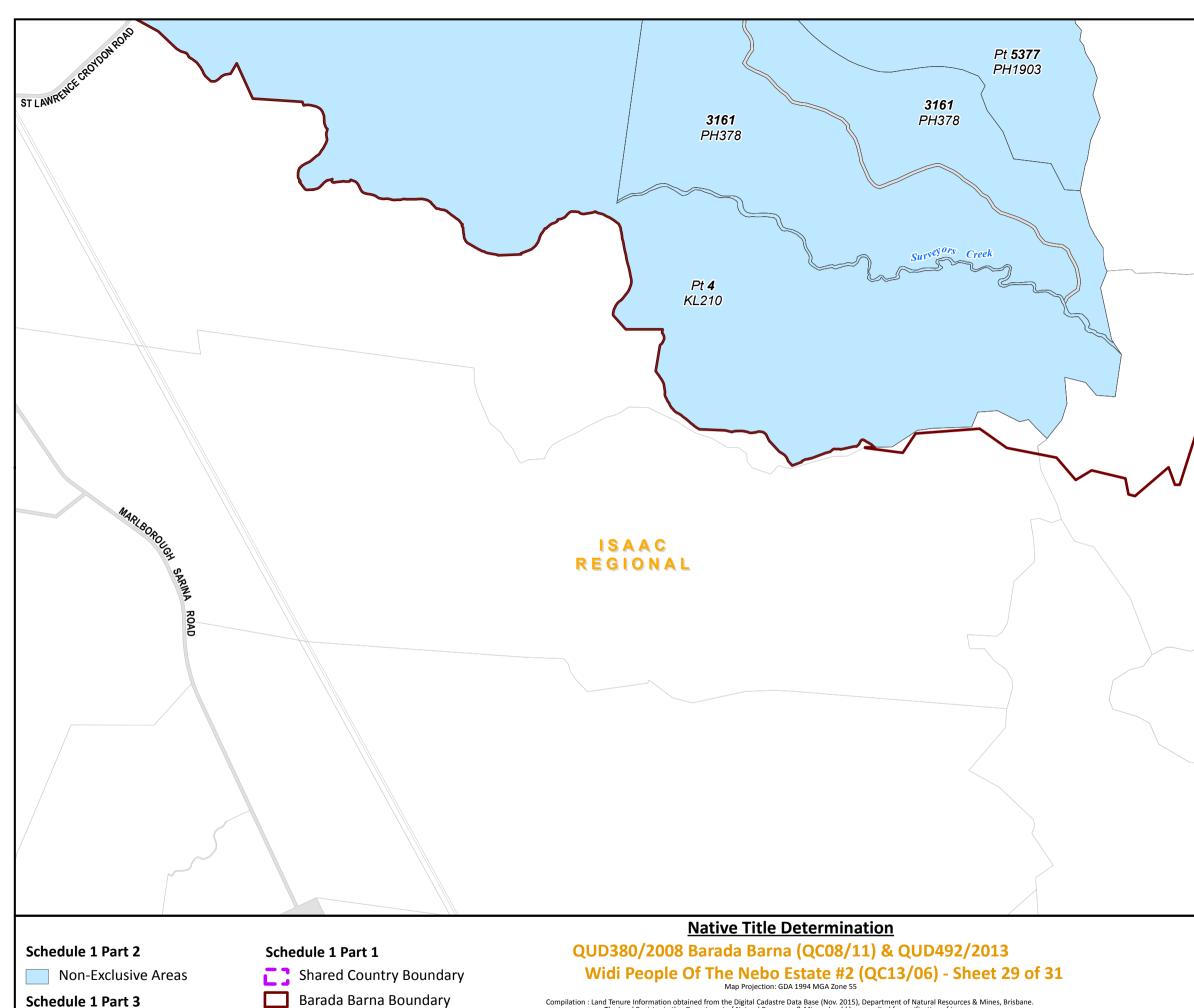

# Native Title Determination QUD380/2008 Barada Barna (QC08/11) & QUD492/2013 Widi People Of The Nebo Estate #2 (QC13/06) - Sheet 21 of 31 Map Projection: GDA 1994 MGA Zone 55

Compilation : Land Tenure Information obtained from the Digital Cadastre Data Base (Nov. 2015), Department of Natural Resources & Mines, Brisbane. The Land Registry in the Department of Natural Resources & Mines should be consulted for verification of tenures.

Feature names shown on this map have been obtained from available information. It is possible that errors and omissions may exist. While every care is taken to ensure the accuracy of this data, the Department of Natural Resources & Mines, and/or contributors to this publication, makes no representations or warranties about its accuracy, reliability, completeness or suitability for any particular purpose and disclaims all responsibility and all liability (including without limitation, liability in negligence) for all injuries, expenses, losses, damages (including indirect or consequential damage) and costs which might be incurred as a result of the data being inaccurate or incomplete in any way or for any reason.