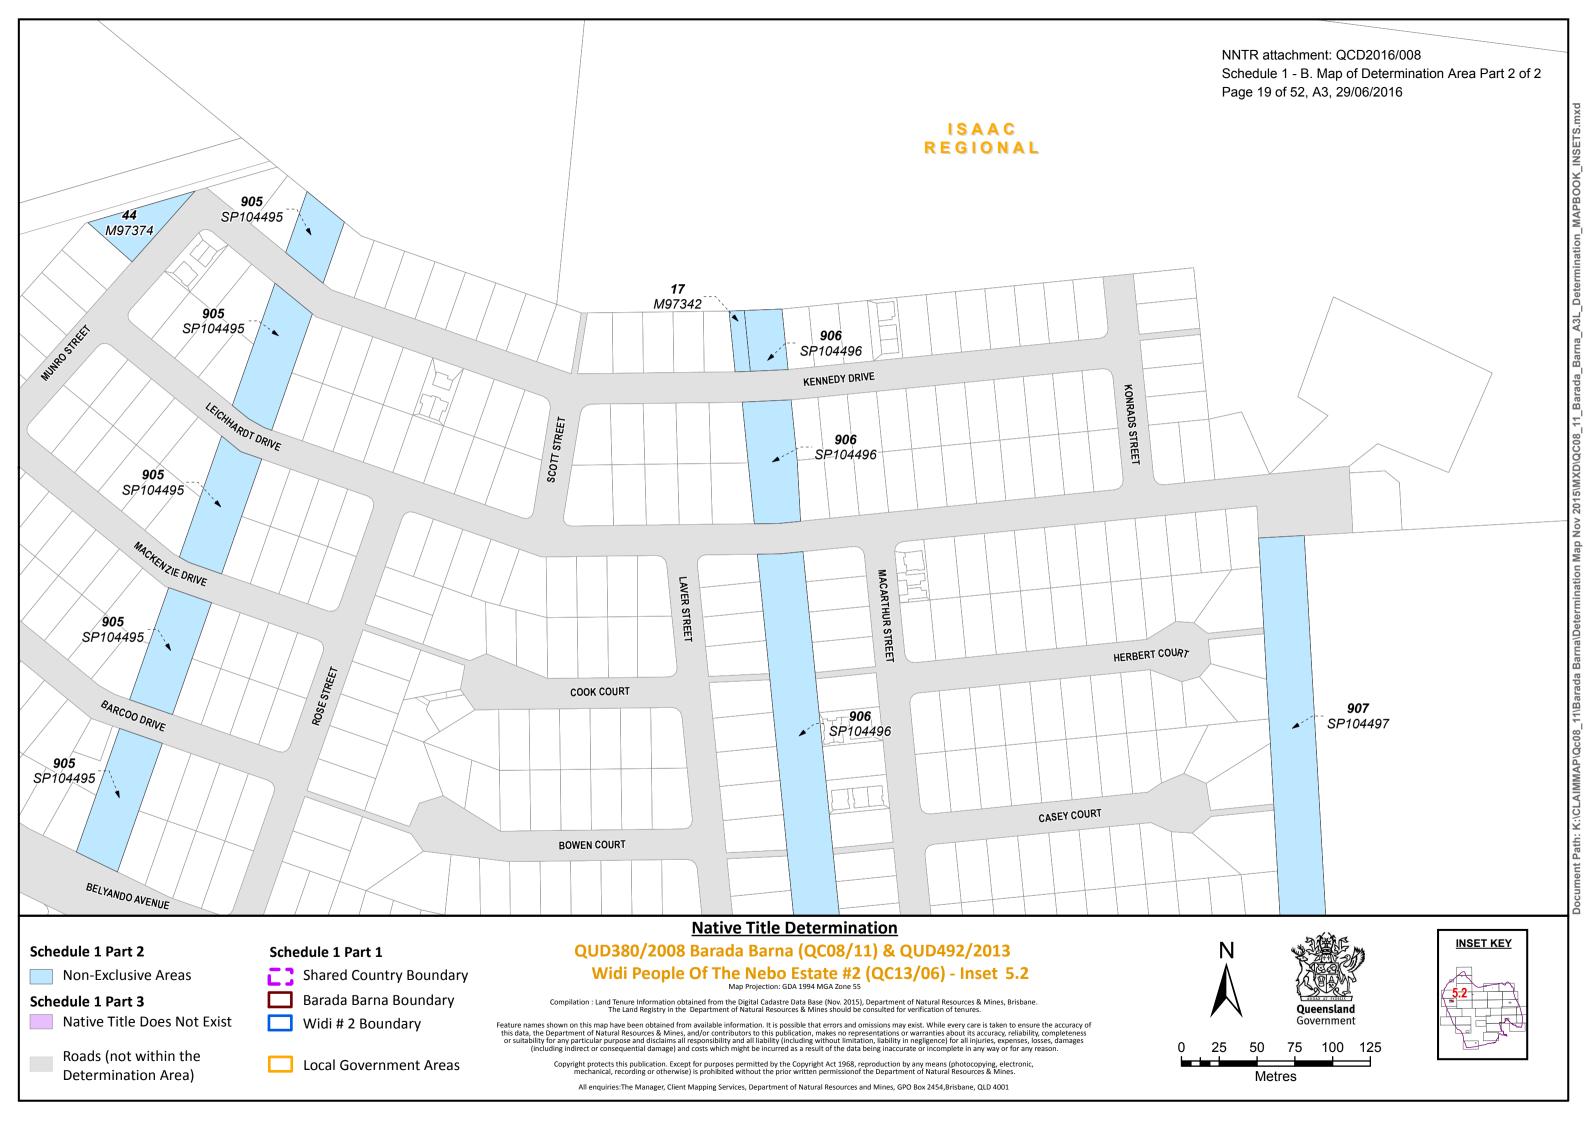

# Schedule 1 - B. Map of Determination Area Part 2 of 2

| ISAAC<br>REGIONAL | FEAK DOWNS KA |  |
|-------------------|---------------|--|
|                   |               |  |
|                   |               |  |

#### Schedule 1 Part 2

Schedule 1 Part 3

# Non-Exclusive Areas

Roads (not within the

Determination Area)

Native Title Does Not Exist

# Schedule 1 Part 1

**C** Shared Country Boundary

Barada Barna Boundary

🔲 Widi # 2 Boundary

Local Government Areas

# Native Title Determination QUD380/2008 Barada Barna (QC08/11) & QUD492/2013 Widi People Of The Nebo Estate #2 (QC13/06) - Sheet 21 of 31 Map Projection: GDA 1994 MGA Zone 55

Compilation : Land Tenure Information obtained from the Digital Cadastre Data Base (Nov. 2015), Department of Natural Resources & Mines, Brisbane. The Land Registry in the Department of Natural Resources & Mines should be consulted for verification of tenures.

Feature names shown on this map have been obtained from available information. It is possible that errors and omissions may exist. While every care is taken to ensure the accuracy of this data, the Department of Natural Resources & Mines, and/or contributors to this publication, makes no representations or warranties about its accuracy, reliability, completeness or suitability for any particular purpose and disclaims all responsibility and all liability (including without limitation, liability in negligence) for all injuries, expenses, losses, damages (including indirect or consequential damage) and costs which might be incurred as a result of the data being inaccurate or incomplete in any way or for any reason.