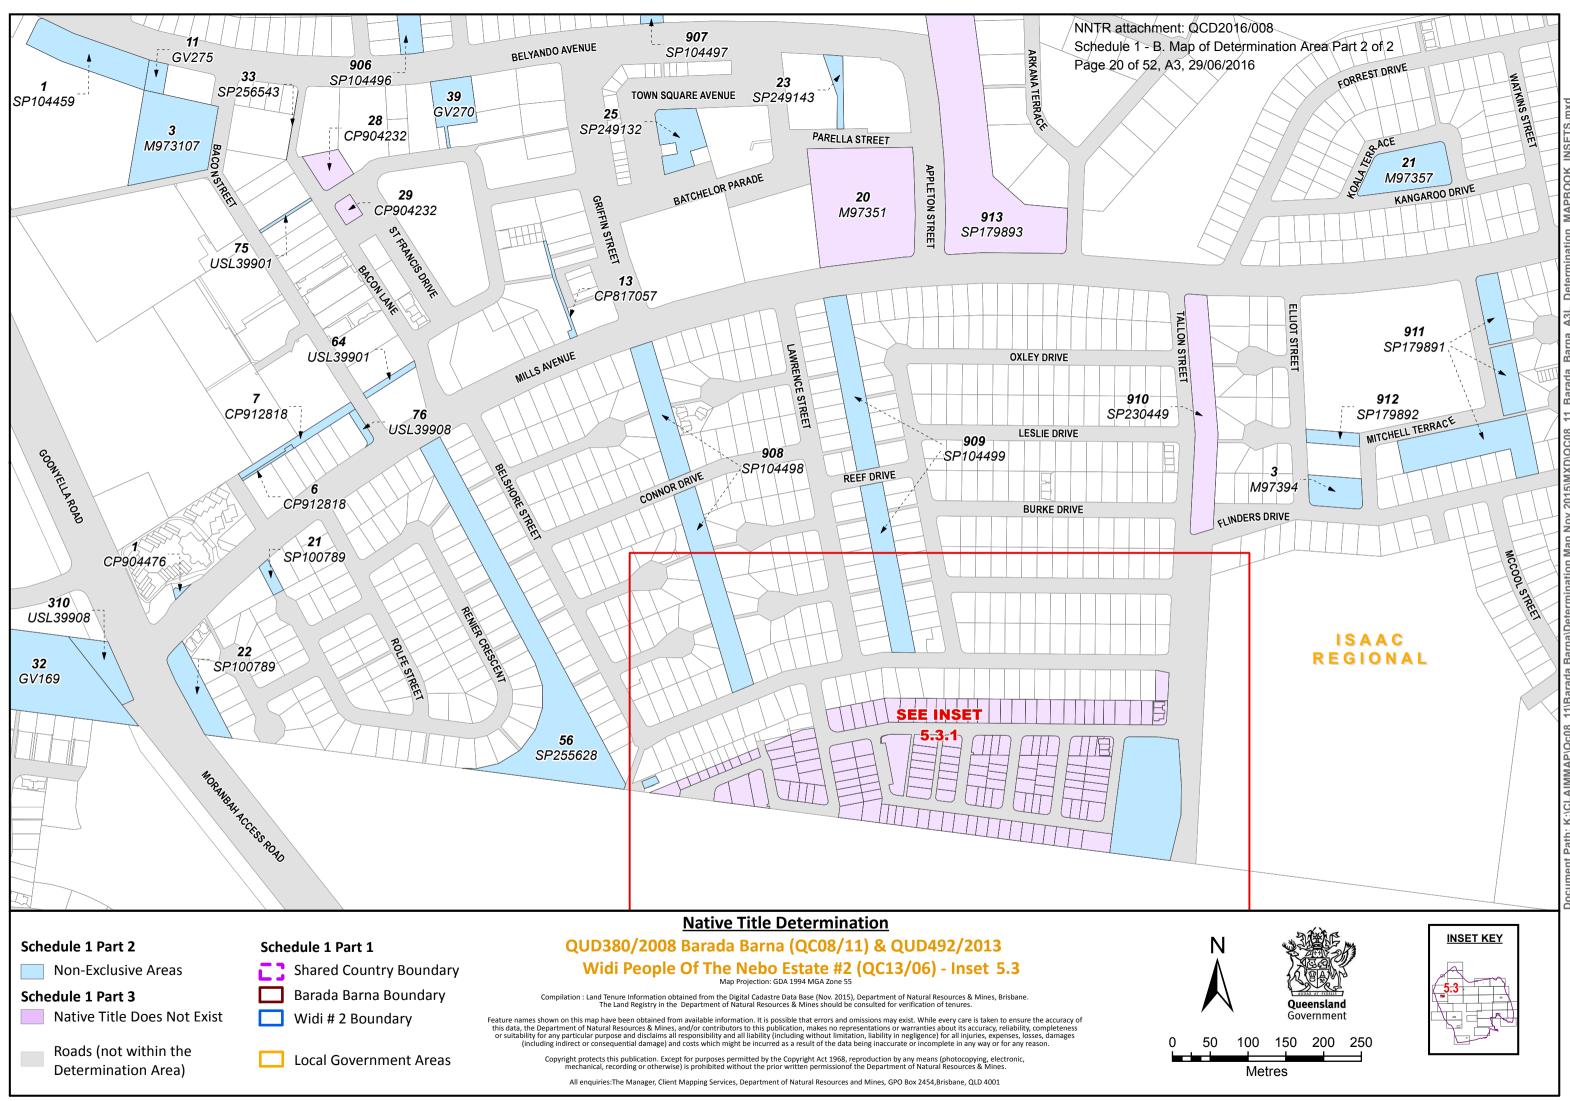

# Schedule 1 - B. Map of Determination Area Part 2 of 2

| ISAAC<br>REGIONAL | FEAK DOWNS KA |  |
|-------------------|---------------|--|
|                   |               |  |
|                   |               |  |

#### Schedule 1 Part 2

Schedule 1 Part 3

# Non-Exclusive Areas

Roads (not within the

Determination Area)

Native Title Does Not Exist

# Schedule 1 Part 1

**C** Shared Country Boundary

Barada Barna Boundary

🔲 Widi # 2 Boundary

Local Government Areas

# Native Title Determination QUD380/2008 Barada Barna (QC08/11) & QUD492/2013 Widi People Of The Nebo Estate #2 (QC13/06) - Sheet 21 of 31 Map Projection: GDA 1994 MGA Zone 55

Compilation : Land Tenure Information obtained from the Digital Cadastre Data Base (Nov. 2015), Department of Natural Resources & Mines, Brisbane. The Land Registry in the Department of Natural Resources & Mines should be consulted for verification of tenures.

Feature names shown on this map have been obtained from available information. It is possible that errors and omissions may exist. While every care is taken to ensure the accuracy of this data, the Department of Natural Resources & Mines, and/or contributors to this publication, makes no representations or warranties about its accuracy, reliability, completeness or suitability for any particular purpose and disclaims all responsibility and all liability (including without limitation, liability in negligence) for all injuries, expenses, losses, damages (including indirect or consequential damage) and costs which might be incurred as a result of the data being inaccurate or incomplete in any way or for any reason.