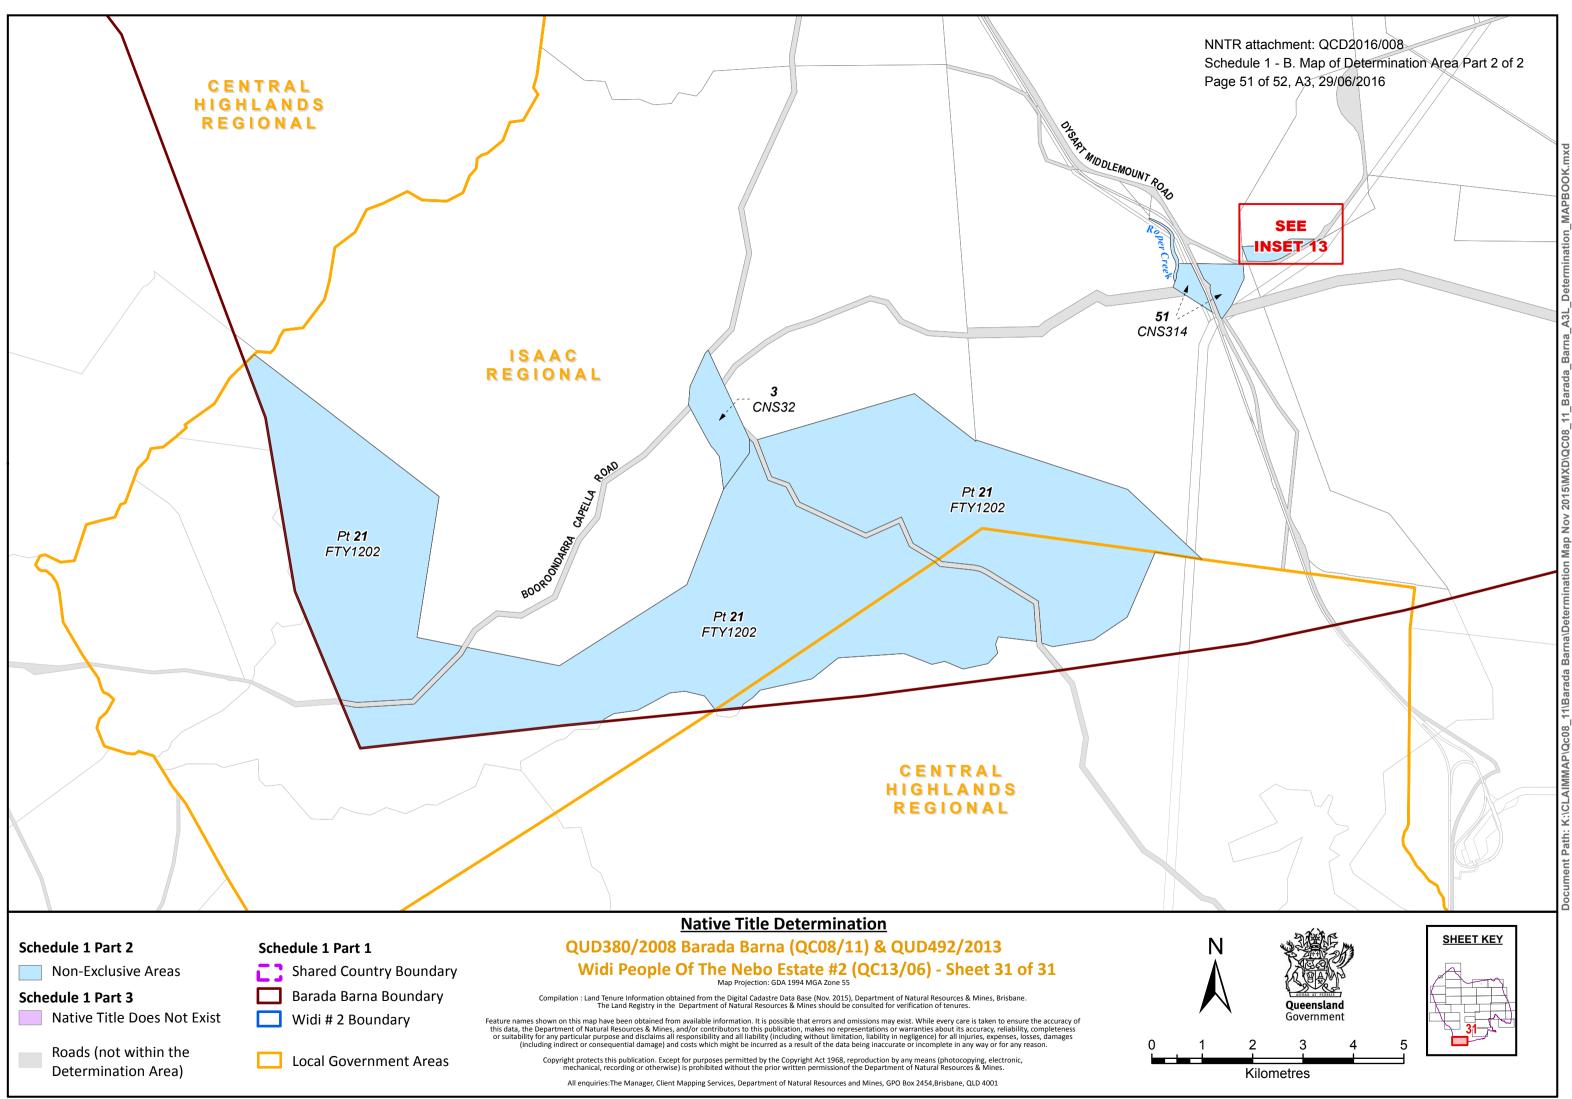

# Native Title Determination QUD380/2008 Barada Barna (QC08/11) & QUD492/2013 Widi People Of The Nebo Estate #2 (QC13/06) - Sheet 21 of 31 Map Projection: GDA 1994 MGA Zone 55

Compilation : Land Tenure Information obtained from the Digital Cadastre Data Base (Nov. 2015), Department of Natural Resources & Mines, Brisbane. The Land Registry in the Department of Natural Resources & Mines should be consulted for verification of tenures.

Feature names shown on this map have been obtained from available information. It is possible that errors and omissions may exist. While every care is taken to ensure the accuracy of this data, the Department of Natural Resources & Mines, and/or contributors to this publication, makes no representations or warranties about its accuracy, reliability, completeness or suitability for any particular purpose and disclaims all responsibility and all liability (including without limitation, liability in negligence) for all injuries, expenses, losses, damages (including indirect or consequential damage) and costs which might be incurred as a result of the data being inaccurate or incomplete in any way or for any reason.

Copyright protects this publication. Except for purposes permitted by the Copyright Act 1968, reproduction by any means (photocopying, electronic, mechanical, recording or otherwise) is prohibited without the prior written permissionof the Department of Natural Resources & Mines.

All enquiries: The Manager, Client Mapping Services, Department of Natural Resources and Mines, GPO Box 2454, Brisbane, QLD 4001

Kilometres