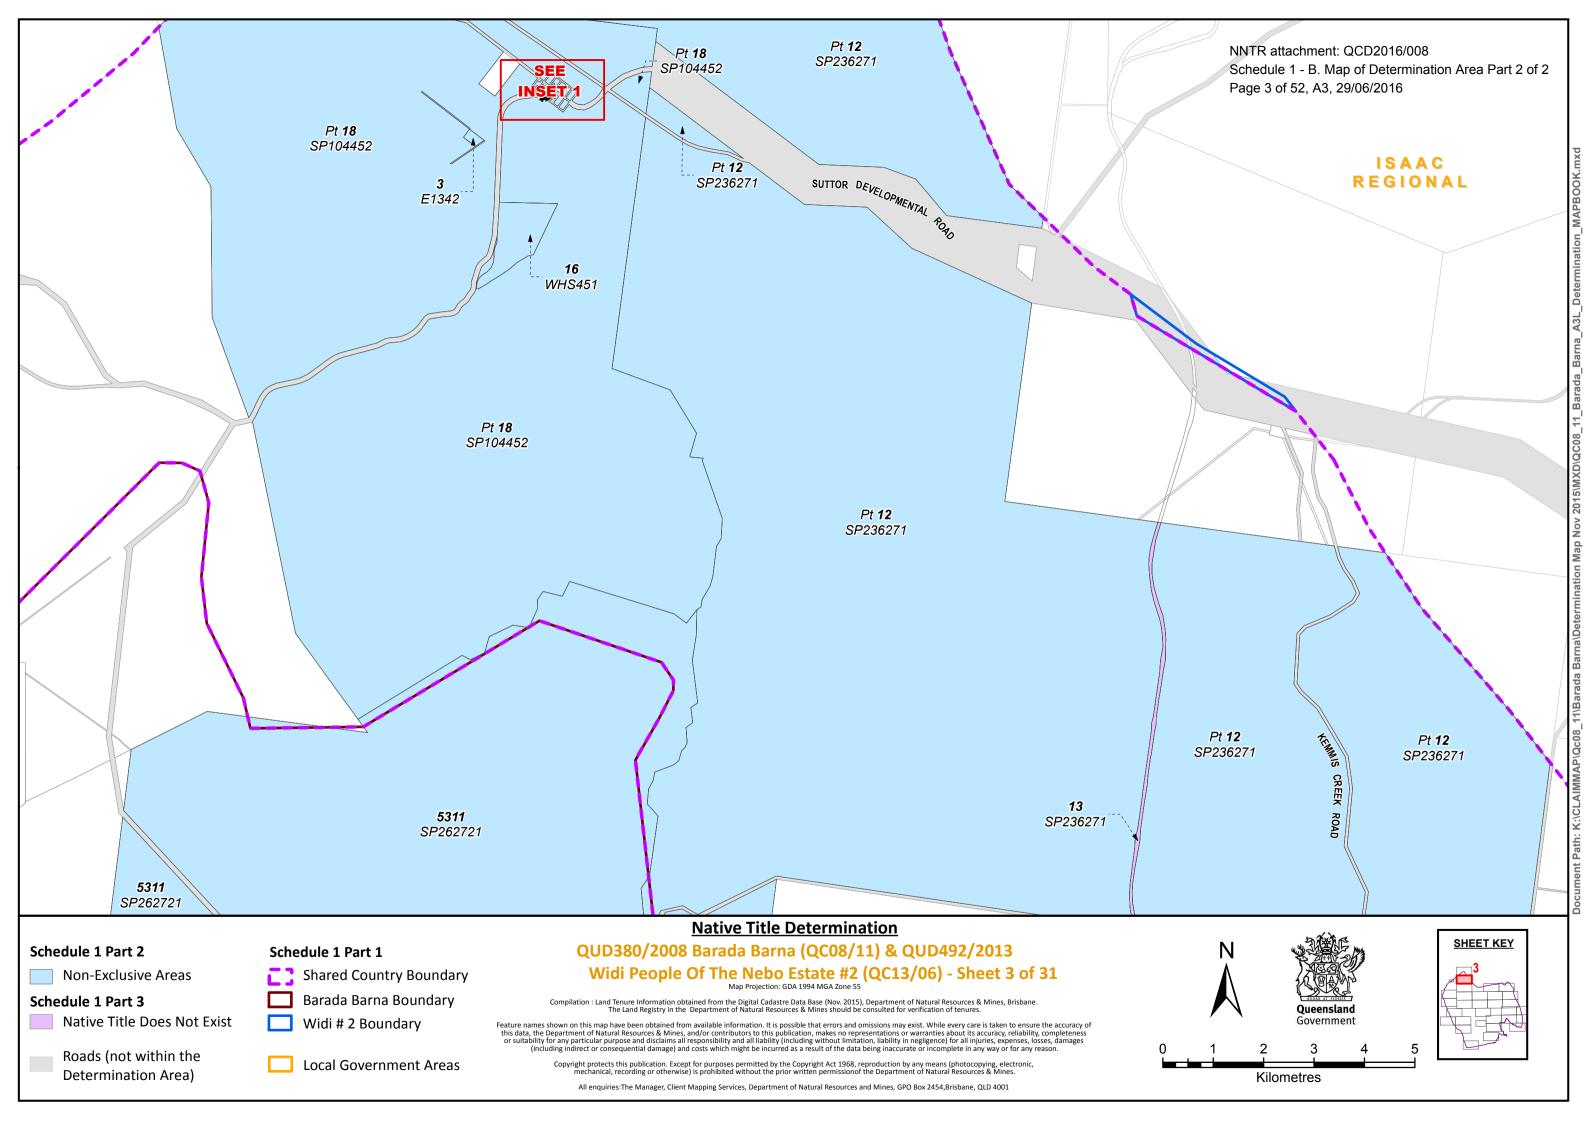

# Schedule 1 - B. Map of Determination Area Part 2 of 2

| ISAAC<br>REGIONAL | FEAK DOWNS KA |  |
|-------------------|---------------|--|
|                   |               |  |
|                   |               |  |

#### Schedule 1 Part 2

Schedule 1 Part 3

# Non-Exclusive Areas

Roads (not within the

Determination Area)

Native Title Does Not Exist

# Schedule 1 Part 1

**C** Shared Country Boundary

Barada Barna Boundary

🔲 Widi # 2 Boundary

Local Government Areas

# Native Title Determination QUD380/2008 Barada Barna (QC08/11) & QUD492/2013 Widi People Of The Nebo Estate #2 (QC13/06) - Sheet 21 of 31 Map Projection: GDA 1994 MGA Zone 55

Compilation : Land Tenure Information obtained from the Digital Cadastre Data Base (Nov. 2015), Department of Natural Resources & Mines, Brisbane. The Land Registry in the Department of Natural Resources & Mines should be consulted for verification of tenures.