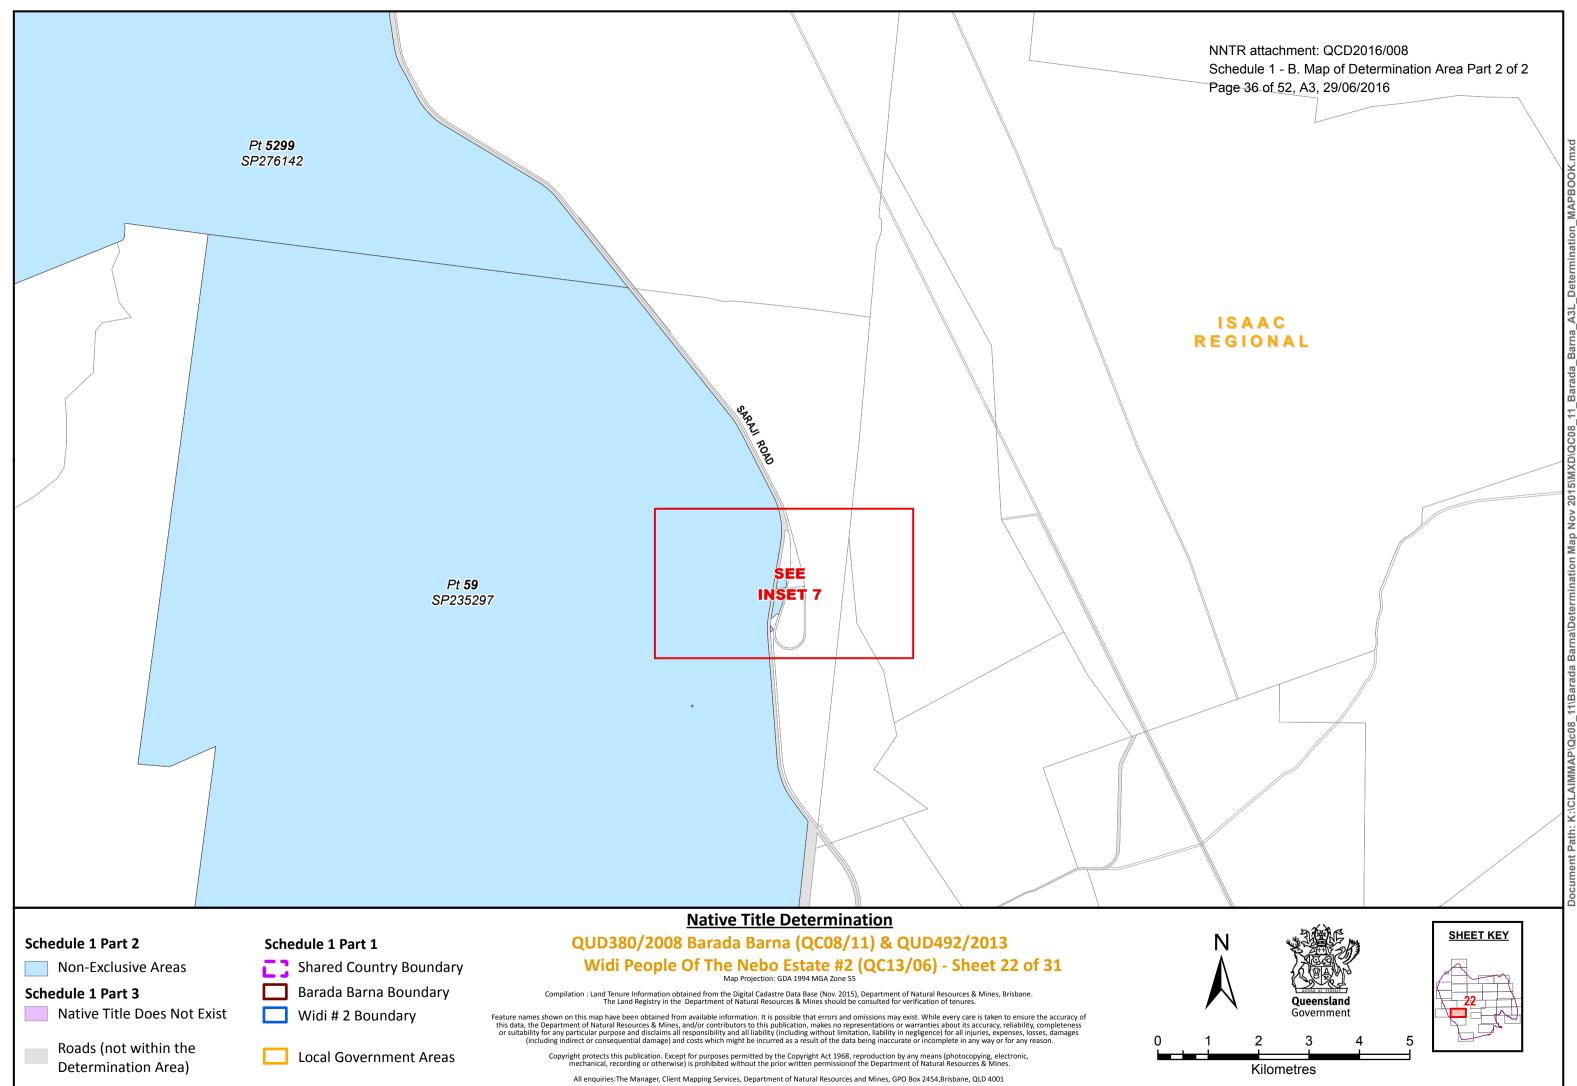

# Native Title Determination QUD380/2008 Barada Barna (QC08/11) & QUD492/2013 Widi People Of The Nebo Estate #2 (QC13/06) - Sheet 21 of 31 Map Projection: GDA 1994 MGA Zone 55

Compilation : Land Tenure Information obtained from the Digital Cadastre Data Base (Nov. 2015), Department of Natural Resources & Mines, Brisbane. The Land Registry in the Department of Natural Resources & Mines should be consulted for verification of tenures.

Feature names shown on this map have been obtained from available information. It is possible that errors and omissions may exist. While every care is taken to ensure the accuracy of this data, the Department of Natural Resources & Mines, and/or contributors to this publication, makes no representations or warranties about its accuracy, reliability, completeness or suitability for any particular purpose and disclaims all responsibility and all liability (including without limitation, liability in negligence) for all injuries, expenses, losses, damages (including indirect or consequential damage) and costs which might be incurred as a result of the data being inaccurate or incomplete in any way or for any reason.

All enquiries: The Manager, Client Mapping Services, Department of Natural Resources and Mines, GPO Box 2454, Brisbane, QLD 4001

Kilometres