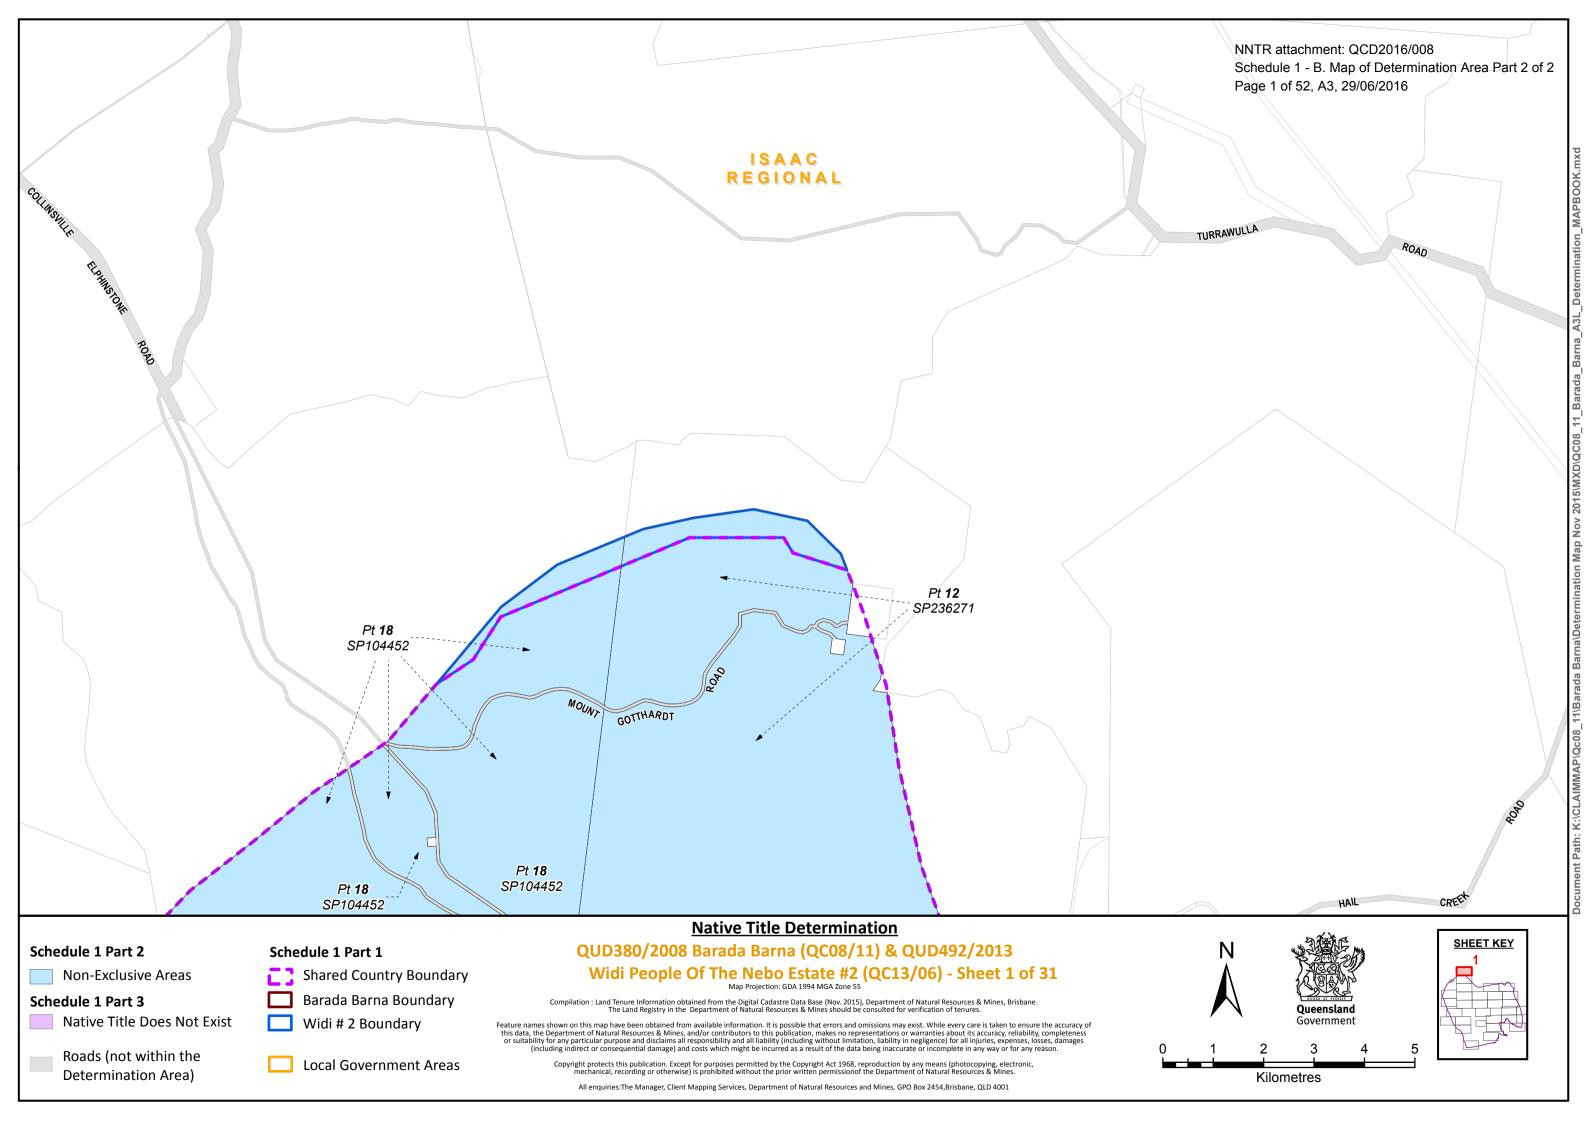

# Schedule 1 - B. Map of Determination Area Part 2 of 2

| ISAAC<br>REGIONAL | FEAK DOWNS KA |  |
|-------------------|---------------|--|
|                   |               |  |
|                   |               |  |

#### Schedule 1 Part 2

Schedule 1 Part 3

# Non-Exclusive Areas

Roads (not within the

Determination Area)

Native Title Does Not Exist

# Schedule 1 Part 1

**C** Shared Country Boundary

Barada Barna Boundary

🔲 Widi # 2 Boundary

Local Government Areas

# Native Title Determination QUD380/2008 Barada Barna (QC08/11) & QUD492/2013 Widi People Of The Nebo Estate #2 (QC13/06) - Sheet 21 of 31 Map Projection: GDA 1994 MGA Zone 55

Compilation : Land Tenure Information obtained from the Digital Cadastre Data Base (Nov. 2015), Department of Natural Resources & Mines, Brisbane. The Land Registry in the Department of Natural Resources & Mines should be consulted for verification of tenures.